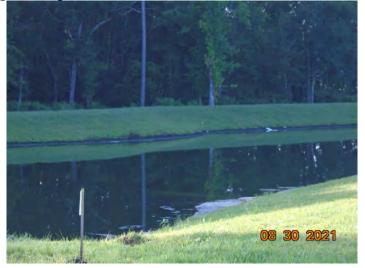

## **Service Report**

Date : Sept 3, 2021 (August Service)

Field Tech: Mike Liddell

Client: RiverTown

**Pond A:** Treatment for baby's tears and naiad have made the submersed plants float to the top, most are decaying.

**Pond B:** Perimeter vegetation is decaying.

Pond C: Treated perimeter vegetation.

Pond D: Treated perimeter vegetation.

Pond E: Applied algaecide around edge of pond.

Pond G: No invasive vegetation noticed.

**Pond H:** Water test was normal for everything except hardness (very hard water). This explains why the algae treatments have not been effective, copper sulfate is not effective in very hard water. Used a herbicide on the algae to see if any results. Will rake pond on 9/12 if no results.

**Pond I:** Treated perimeter vegetation.

Pond J: Treated algae around perimeter.

**Pond K:** Algae treatments were effective this month, will do perimeter treatment next visit.

**Pond L:** Treated algae on surface of pond.

**Pond M:** Algae treatments were effective last month.

**Pond Q:** Applied pond dye.

**Pond R:** Treated algae and torpedo grass.

**Pond S:** Easement was to wet to drive thru.

- **Pond T:** Applied algaecide.
- **Pond U:** Treated perimeter and algae.
- Pond V: Treated perimeter veg.

Pond W: Treated perimeter vegetation.

**Pond X: (Homestead)** Applied algae treatment, grasses are decaying and floating.

Pond Y: (behind model homes) Naiad treatments have been effective.

Pond Z: (behind pond K) Treated minor algae around perimeter.

**Pond AA: (Homestead)** Treated planktonic algae and naiad. Added pond dye.

Pond BB: (Homestead) Treated perimeter veg.

Pond CC: Treated perimeter vegetation.

**Pond DD:** Applied algaecide and removed trash from water.

**Pond EE:** Treated perimeter vegetation.

Pond FF: Water is low.

Pond GG: Treated algae around entire pond, will require several treatments.

**Pond HH:** Treated algae. Noticed water being pumped in from construction area ( this pond flows into pond GG next to it ). This water is full of nutrients that will make the algae keep growing.

**Pond II:** Treated perimeter vegetation.

Pond JJ: Treated perimeter vegetation.

**Pond KK:** Could not access pond thru easement, to wet.

Pond LL: Treated perimeter vegetation.

**Pond MM:** Treated vegetation and removed a small amount of trash from area. Water level is low.

Pond River Club 1: Treated algae.

Pond River Club 2: Treated perimeter vegetation.

**Pond 1: (Water Song)** Needs algae treatment, to wet to drive equipment thru yard.

**Pond 3:** Perimeter vegetation is decaying from previous treatment. No

**Pond 4:** Applied pond dye.

Pond 5: Applied pond dye.

**Pond 6:** Treated cattails around perimeter.

**Pond 7:** Applied pond dye.

**Pond 8:** Treated algae earlier in the month, results were good.

Pond 9: Treated perimeter for cattails and torpedo grass.

Pond 10: Spot treated cattails.

Pond 11: Spot treated cattails.

Pond 12: Pond in good condition, water level low.

SIXTH ORDER OF BUSINESS

A.