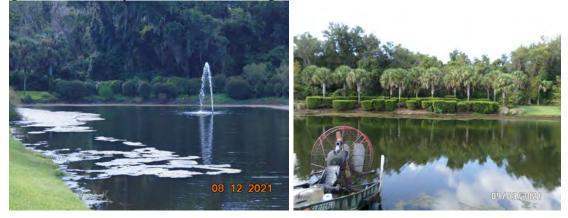

## **Service Report**

Date : Sept 3, 2021 (August Service)

Field Tech: Mike Liddell

Client: RiverTown

**Pond A:** Treatment for baby's tears and naiad have made the submersed plants float to the top, most are decaying.

**Pond B:** Perimeter vegetation is decaying.

Pond C: Treated perimeter vegetation.

Pond D: Treated perimeter vegetation.

Pond E: Applied algaecide around edge of pond.

Pond G: No invasive vegetation noticed.

**Pond H:** Water test was normal for everything except hardness (very hard water). This explains why the algae treatments have not been effective, copper sulfate is not effective in very hard water. Used a herbicide on the algae to see if any results. Will rake pond on 9/12 if no results.

**Pond I:** Treated perimeter vegetation.

Pond J: Treated algae around perimeter.

**Pond K:** Algae treatments were effective this month, will do perimeter treatment next visit.

**Pond L:** Treated algae on surface of pond.

**Pond M:** Algae treatments were effective last month.

**Pond Q:** Applied pond dye.

**Pond R:** Treated algae and torpedo grass.

**Pond S:** Easement was to wet to drive thru.

- **Pond T:** Applied algaecide.
- **Pond U:** Treated perimeter and algae.
- Pond V: Treated perimeter veg.

Pond W: Treated perimeter vegetation.

**Pond X: (Homestead)** Applied algae treatment, grasses are decaying and floating.

Pond Y: (behind model homes) Naiad treatments have been effective.

Pond Z: (behind pond K) Treated minor algae around perimeter.

**Pond AA: (Homestead)** Treated planktonic algae and naiad. Added pond dye.

Pond BB: (Homestead) Treated perimeter veg.

Pond CC: Treated perimeter vegetation.

**Pond DD:** Applied algaecide and removed trash from water.

**Pond EE:** Treated perimeter vegetation.

Pond FF: Water is low.

Pond GG: Treated algae around entire pond, will require several treatments.

**Pond HH:** Treated algae. Noticed water being pumped in from construction area ( this pond flows into pond GG next to it ). This water is full of nutrients that will make the algae keep growing.

**Pond II:** Treated perimeter vegetation.

Pond JJ: Treated perimeter vegetation.

**Pond KK:** Could not access pond thru easement, to wet.

Pond LL: Treated perimeter vegetation.

**Pond MM:** Treated vegetation and removed a small amount of trash from area. Water level is low.

Pond River Club 1: Treated algae.

Pond River Club 2: Treated perimeter vegetation.

**Pond 1: (Water Song)** Needs algae treatment, to wet to drive equipment thru yard.

**Pond 3:** Perimeter vegetation is decaying from previous treatment. No

**Pond 4:** Applied pond dye.

Pond 5: Applied pond dye.

**Pond 6:** Treated cattails around perimeter.

**Pond 7:** Applied pond dye.

**Pond 8:** Treated algae earlier in the month, results were good.

Pond 9: Treated perimeter for cattails and torpedo grass.

Pond 10: Spot treated cattails.

Pond 11: Spot treated cattails.

Pond 12: Pond in good condition, water level low.

SIXTH ORDER OF BUSINESS

A.