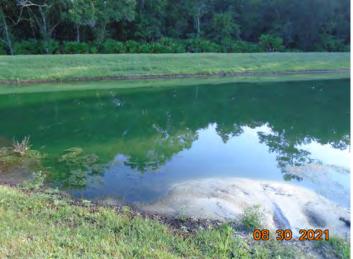

## **Service Report**

Date : Sept 3, 2021 (August Service)

Field Tech: Mike Liddell

Client: RiverTown

**Pond A:** Treatment for baby's tears and naiad have made the submersed plants float to the top, most are decaying.

**Pond B:** Perimeter vegetation is decaying.

Pond C: Treated perimeter vegetation.

Pond D: Treated perimeter vegetation.

Pond E: Applied algaecide around edge of pond.

Pond G: No invasive vegetation noticed.

**Pond H:** Water test was normal for everything except hardness (very hard water). This explains why the algae treatments have not been effective, copper sulfate is not effective in very hard water. Used a herbicide on the algae to see if any results. Will rake pond on 9/12 if no results.

**Pond I:** Treated perimeter vegetation.

Pond J: Treated algae around perimeter.

**Pond K:** Algae treatments were effective this month, will do perimeter treatment next visit.

**Pond L:** Treated algae on surface of pond.

**Pond M:** Algae treatments were effective last month.

**Pond Q:** Applied pond dye.

**Pond R:** Treated algae and torpedo grass.

**Pond S:** Easement was to wet to drive thru.

- **Pond T:** Applied algaecide.
- **Pond U:** Treated perimeter and algae.
- Pond V: Treated perimeter veg.

Pond W: Treated perimeter vegetation.

**Pond X: (Homestead)** Applied algae treatment, grasses are decaying and floating.

Pond Y: (behind model homes) Naiad treatments have been effective.

Pond Z: (behind pond K) Treated minor algae around perimeter.

**Pond AA: (Homestead)** Treated planktonic algae and naiad. Added pond dye.

Pond BB: (Homestead) Treated perimeter veg.

Pond CC: Treated perimeter vegetation.

**Pond DD:** Applied algaecide and removed trash from water.

**Pond EE:** Treated perimeter vegetation.

Pond FF: Water is low.

Pond GG: Treated algae around entire pond, will require several treatments.

**Pond HH:** Treated algae. Noticed water being pumped in from construction area ( this pond flows into pond GG next to it ). This water is full of nutrients that will make the algae keep growing.

**Pond II:** Treated perimeter vegetation.

Pond JJ: Treated perimeter vegetation.

**Pond KK:** Could not access pond thru easement, to wet.

Pond LL: Treated perimeter vegetation.

**Pond MM:** Treated vegetation and removed a small amount of trash from area. Water level is low.

Pond River Club 1: Treated algae.

Pond River Club 2: Treated perimeter vegetation.

**Pond 1: (Water Song)** Needs algae treatment, to wet to drive equipment thru yard.

**Pond 3:** Perimeter vegetation is decaying from previous treatment. No

**Pond 4:** Applied pond dye.

Pond 5: Applied pond dye.

**Pond 6:** Treated cattails around perimeter.

**Pond 7:** Applied pond dye.

**Pond 8:** Treated algae earlier in the month, results were good.

Pond 9: Treated perimeter for cattails and torpedo grass.

Pond 10: Spot treated cattails.

Pond 11: Spot treated cattails.

Pond 12: Pond in good condition, water level low.

SIXTH ORDER OF BUSINESS

A.