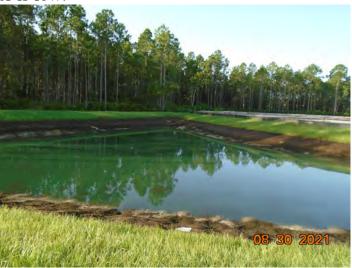

## **Service Report**

Date : Sept 3, 2021 (August Service)

Field Tech: Mike Liddell

Client: RiverTown

**Pond A:** Treatment for baby's tears and naiad have made the submersed plants float to the top, most are decaying.

**Pond B:** Perimeter vegetation is decaying.

Pond C: Treated perimeter vegetation.

Pond D: Treated perimeter vegetation.

Pond E: Applied algaecide around edge of pond.

Pond G: No invasive vegetation noticed.

**Pond H:** Water test was normal for everything except hardness (very hard water). This explains why the algae treatments have not been effective, copper sulfate is not effective in very hard water. Used a herbicide on the algae to see if any results. Will rake pond on 9/12 if no results.

**Pond I:** Treated perimeter vegetation.

Pond J: Treated algae around perimeter.

**Pond K:** Algae treatments were effective this month, will do perimeter treatment next visit.

**Pond L:** Treated algae on surface of pond.

**Pond M:** Algae treatments were effective last month.

**Pond Q:** Applied pond dye.

**Pond R:** Treated algae and torpedo grass.

**Pond S:** Easement was to wet to drive thru.

- **Pond T:** Applied algaecide.
- **Pond U:** Treated perimeter and algae.
- Pond V: Treated perimeter veg.

Pond W: Treated perimeter vegetation.

**Pond X: (Homestead)** Applied algae treatment, grasses are decaying and floating.

Pond Y: (behind model homes) Naiad treatments have been effective.

Pond Z: (behind pond K) Treated minor algae around perimeter.

**Pond AA: (Homestead)** Treated planktonic algae and naiad. Added pond dye.

Pond BB: (Homestead) Treated perimeter veg.

Pond CC: Treated perimeter vegetation.

**Pond DD:** Applied algaecide and removed trash from water.

**Pond EE:** Treated perimeter vegetation.

Pond FF: Water is low.

Pond GG: Treated algae around entire pond, will require several treatments.

**Pond HH:** Treated algae. Noticed water being pumped in from construction area ( this pond flows into pond GG next to it ). This water is full of nutrients that will make the algae keep growing.

**Pond II:** Treated perimeter vegetation.

Pond JJ: Treated perimeter vegetation.

**Pond KK:** Could not access pond thru easement, to wet.

Pond LL: Treated perimeter vegetation.

**Pond MM:** Treated vegetation and removed a small amount of trash from area. Water level is low.

Pond River Club 1: Treated algae.

Pond River Club 2: Treated perimeter vegetation.

**Pond 1: (Water Song)** Needs algae treatment, to wet to drive equipment thru yard.

**Pond 3:** Perimeter vegetation is decaying from previous treatment. No

**Pond 4:** Applied pond dye.

Pond 5: Applied pond dye.

**Pond 6:** Treated cattails around perimeter.

**Pond 7:** Applied pond dye.

**Pond 8:** Treated algae earlier in the month, results were good.

Pond 9: Treated perimeter for cattails and torpedo grass.

Pond 10: Spot treated cattails.

Pond 11: Spot treated cattails.

Pond 12: Pond in good condition, water level low.

SIXTH ORDER OF BUSINESS

A.