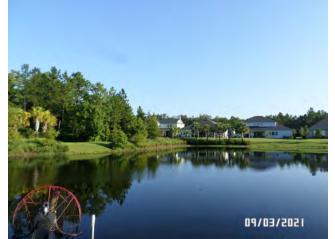

## **Service Report**

Date : Sept 3, 2021 (August Service)

Field Tech: Mike Liddell

Client: RiverTown

**Pond A:** Treatment for baby's tears and naiad have made the submersed plants float to the top, most are decaying.

**Pond B:** Perimeter vegetation is decaying.

Pond C: Treated perimeter vegetation.

Pond D: Treated perimeter vegetation.

Pond E: Applied algaecide around edge of pond.

Pond G: No invasive vegetation noticed.

**Pond H:** Water test was normal for everything except hardness (very hard water). This explains why the algae treatments have not been effective, copper sulfate is not effective in very hard water. Used a herbicide on the algae to see if any results. Will rake pond on 9/12 if no results.

**Pond I:** Treated perimeter vegetation.

Pond J: Treated algae around perimeter.

**Pond K:** Algae treatments were effective this month, will do perimeter treatment next visit.

**Pond L:** Treated algae on surface of pond.

**Pond M:** Algae treatments were effective last month.

**Pond Q:** Applied pond dye.

**Pond R:** Treated algae and torpedo grass.

**Pond S:** Easement was to wet to drive thru.

- **Pond T:** Applied algaecide.
- **Pond U:** Treated perimeter and algae.
- Pond V: Treated perimeter veg.

Pond W: Treated perimeter vegetation.

**Pond X: (Homestead)** Applied algae treatment, grasses are decaying and floating.

Pond Y: (behind model homes) Naiad treatments have been effective.

Pond Z: (behind pond K) Treated minor algae around perimeter.

**Pond AA: (Homestead)** Treated planktonic algae and naiad. Added pond dye.

Pond BB: (Homestead) Treated perimeter veg.

Pond CC: Treated perimeter vegetation.

**Pond DD:** Applied algaecide and removed trash from water.

**Pond EE:** Treated perimeter vegetation.

Pond FF: Water is low.

Pond GG: Treated algae around entire pond, will require several treatments.

**Pond HH:** Treated algae. Noticed water being pumped in from construction area ( this pond flows into pond GG next to it ). This water is full of nutrients that will make the algae keep growing.

**Pond II:** Treated perimeter vegetation.

Pond JJ: Treated perimeter vegetation.

**Pond KK:** Could not access pond thru easement, to wet.

Pond LL: Treated perimeter vegetation.

**Pond MM:** Treated vegetation and removed a small amount of trash from area. Water level is low.

Pond River Club 1: Treated algae.

Pond River Club 2: Treated perimeter vegetation.

**Pond 1: (Water Song)** Needs algae treatment, to wet to drive equipment thru yard.

**Pond 3:** Perimeter vegetation is decaying from previous treatment. No

**Pond 4:** Applied pond dye.

Pond 5: Applied pond dye.

**Pond 6:** Treated cattails around perimeter.

**Pond 7:** Applied pond dye.

**Pond 8:** Treated algae earlier in the month, results were good.

Pond 9: Treated perimeter for cattails and torpedo grass.

Pond 10: Spot treated cattails.

Pond 11: Spot treated cattails.

Pond 12: Pond in good condition, water level low.

SIXTH ORDER OF BUSINESS

A.