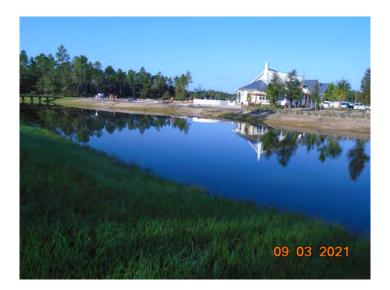

## **Service Report**

Date : Sept 3, 2021 (August Service)

Field Tech: Mike Liddell

Client: RiverTown

**Pond A:** Treatment for baby's tears and naiad have made the submersed plants float to the top, most are decaying.

**Pond B:** Perimeter vegetation is decaying.

Pond C: Treated perimeter vegetation.

Pond D: Treated perimeter vegetation.

Pond E: Applied algaecide around edge of pond.

Pond G: No invasive vegetation noticed.

**Pond H:** Water test was normal for everything except hardness (very hard water). This explains why the algae treatments have not been effective, copper sulfate is not effective in very hard water. Used a herbicide on the algae to see if any results. Will rake pond on 9/12 if no results.

**Pond I:** Treated perimeter vegetation.

Pond J: Treated algae around perimeter.

**Pond K:** Algae treatments were effective this month, will do perimeter treatment next visit.

**Pond L:** Treated algae on surface of pond.

**Pond M:** Algae treatments were effective last month.

**Pond Q:** Applied pond dye.

**Pond R:** Treated algae and torpedo grass.

**Pond S:** Easement was to wet to drive thru.

- **Pond T:** Applied algaecide.
- **Pond U:** Treated perimeter and algae.
- Pond V: Treated perimeter veg.

Pond W: Treated perimeter vegetation.

**Pond X: (Homestead)** Applied algae treatment, grasses are decaying and floating.

Pond Y: (behind model homes) Naiad treatments have been effective.

Pond Z: (behind pond K) Treated minor algae around perimeter.

**Pond AA: (Homestead)** Treated planktonic algae and naiad. Added pond dye.

Pond BB: (Homestead) Treated perimeter veg.

Pond CC: Treated perimeter vegetation.

**Pond DD:** Applied algaecide and removed trash from water.

**Pond EE:** Treated perimeter vegetation.

Pond FF: Water is low.

Pond GG: Treated algae around entire pond, will require several treatments.

**Pond HH:** Treated algae. Noticed water being pumped in from construction area ( this pond flows into pond GG next to it ). This water is full of nutrients that will make the algae keep growing.

**Pond II:** Treated perimeter vegetation.

Pond JJ: Treated perimeter vegetation.

**Pond KK:** Could not access pond thru easement, to wet.

Pond LL: Treated perimeter vegetation.

**Pond MM:** Treated vegetation and removed a small amount of trash from area. Water level is low.

Pond River Club 1: Treated algae.

Pond River Club 2: Treated perimeter vegetation.

**Pond 1: (Water Song)** Needs algae treatment, to wet to drive equipment thru yard.

**Pond 3:** Perimeter vegetation is decaying from previous treatment. No

**Pond 4:** Applied pond dye.

Pond 5: Applied pond dye.

**Pond 6:** Treated cattails around perimeter.

**Pond 7:** Applied pond dye.

**Pond 8:** Treated algae earlier in the month, results were good.

Pond 9: Treated perimeter for cattails and torpedo grass.

Pond 10: Spot treated cattails.

Pond 11: Spot treated cattails.

Pond 12: Pond in good condition, water level low.

SIXTH ORDER OF BUSINESS

A.