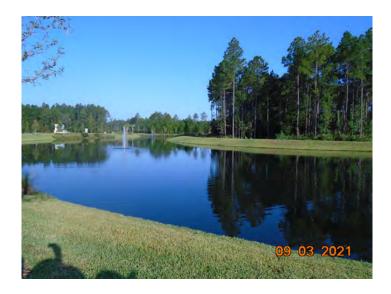

## **Service Report**

Date : Sept 3, 2021 (August Service)

Field Tech: Mike Liddell

Client: RiverTown

**Pond A:** Treatment for baby's tears and naiad have made the submersed plants float to the top, most are decaying.

**Pond B:** Perimeter vegetation is decaying.

Pond C: Treated perimeter vegetation.

Pond D: Treated perimeter vegetation.

Pond E: Applied algaecide around edge of pond.

Pond G: No invasive vegetation noticed.

**Pond H:** Water test was normal for everything except hardness (very hard water). This explains why the algae treatments have not been effective, copper sulfate is not effective in very hard water. Used a herbicide on the algae to see if any results. Will rake pond on 9/12 if no results.

**Pond I:** Treated perimeter vegetation.

Pond J: Treated algae around perimeter.

**Pond K:** Algae treatments were effective this month, will do perimeter treatment next visit.

**Pond L:** Treated algae on surface of pond.

**Pond M:** Algae treatments were effective last month.

**Pond Q:** Applied pond dye.

**Pond R:** Treated algae and torpedo grass.

**Pond S:** Easement was to wet to drive thru.

- **Pond T:** Applied algaecide.
- **Pond U:** Treated perimeter and algae.
- Pond V: Treated perimeter veg.

Pond W: Treated perimeter vegetation.

**Pond X: (Homestead)** Applied algae treatment, grasses are decaying and floating.

Pond Y: (behind model homes) Naiad treatments have been effective.

Pond Z: (behind pond K) Treated minor algae around perimeter.

**Pond AA: (Homestead)** Treated planktonic algae and naiad. Added pond dye.

Pond BB: (Homestead) Treated perimeter veg.

Pond CC: Treated perimeter vegetation.

**Pond DD:** Applied algaecide and removed trash from water.

**Pond EE:** Treated perimeter vegetation.

Pond FF: Water is low.

Pond GG: Treated algae around entire pond, will require several treatments.

**Pond HH:** Treated algae. Noticed water being pumped in from construction area ( this pond flows into pond GG next to it ). This water is full of nutrients that will make the algae keep growing.

**Pond II:** Treated perimeter vegetation.

Pond JJ: Treated perimeter vegetation.

**Pond KK:** Could not access pond thru easement, to wet.

Pond LL: Treated perimeter vegetation.

**Pond MM:** Treated vegetation and removed a small amount of trash from area. Water level is low.

Pond River Club 1: Treated algae.

Pond River Club 2: Treated perimeter vegetation.

**Pond 1: (Water Song)** Needs algae treatment, to wet to drive equipment thru yard.

**Pond 3:** Perimeter vegetation is decaying from previous treatment. No

**Pond 4:** Applied pond dye.

Pond 5: Applied pond dye.

**Pond 6:** Treated cattails around perimeter.

**Pond 7:** Applied pond dye.

**Pond 8:** Treated algae earlier in the month, results were good.

Pond 9: Treated perimeter for cattails and torpedo grass.

Pond 10: Spot treated cattails.

Pond 11: Spot treated cattails.

Pond 12: Pond in good condition, water level low.

SIXTH ORDER OF BUSINESS

A.