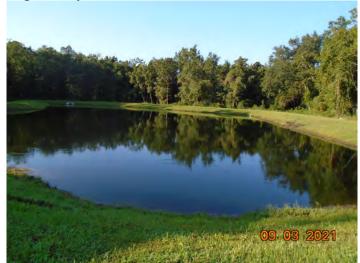

## **Service Report**

Date : Sept 3, 2021 (August Service)

Field Tech: Mike Liddell

Client: RiverTown

**Pond A:** Treatment for baby's tears and naiad have made the submersed plants float to the top, most are decaying.

**Pond B:** Perimeter vegetation is decaying.

Pond C: Treated perimeter vegetation.

Pond D: Treated perimeter vegetation.

Pond E: Applied algaecide around edge of pond.

Pond G: No invasive vegetation noticed.

**Pond H:** Water test was normal for everything except hardness (very hard water). This explains why the algae treatments have not been effective, copper sulfate is not effective in very hard water. Used a herbicide on the algae to see if any results. Will rake pond on 9/12 if no results.

**Pond I:** Treated perimeter vegetation.

Pond J: Treated algae around perimeter.

**Pond K:** Algae treatments were effective this month, will do perimeter treatment next visit.

**Pond L:** Treated algae on surface of pond.

**Pond M:** Algae treatments were effective last month.

**Pond Q:** Applied pond dye.

**Pond R:** Treated algae and torpedo grass.

**Pond S:** Easement was to wet to drive thru.

- **Pond T:** Applied algaecide.
- **Pond U:** Treated perimeter and algae.
- Pond V: Treated perimeter veg.

Pond W: Treated perimeter vegetation.

**Pond X: (Homestead)** Applied algae treatment, grasses are decaying and floating.

Pond Y: (behind model homes) Naiad treatments have been effective.

Pond Z: (behind pond K) Treated minor algae around perimeter.

**Pond AA: (Homestead)** Treated planktonic algae and naiad. Added pond dye.

Pond BB: (Homestead) Treated perimeter veg.

Pond CC: Treated perimeter vegetation.

**Pond DD:** Applied algaecide and removed trash from water.

**Pond EE:** Treated perimeter vegetation.

Pond FF: Water is low.

Pond GG: Treated algae around entire pond, will require several treatments.

**Pond HH:** Treated algae. Noticed water being pumped in from construction area ( this pond flows into pond GG next to it ). This water is full of nutrients that will make the algae keep growing.

**Pond II:** Treated perimeter vegetation.

Pond JJ: Treated perimeter vegetation.

**Pond KK:** Could not access pond thru easement, to wet.

Pond LL: Treated perimeter vegetation.

**Pond MM:** Treated vegetation and removed a small amount of trash from area. Water level is low.

Pond River Club 1: Treated algae.

Pond River Club 2: Treated perimeter vegetation.

**Pond 1: (Water Song)** Needs algae treatment, to wet to drive equipment thru yard.

**Pond 3:** Perimeter vegetation is decaying from previous treatment. No

**Pond 4:** Applied pond dye.

Pond 5: Applied pond dye.

**Pond 6:** Treated cattails around perimeter.

**Pond 7:** Applied pond dye.

**Pond 8:** Treated algae earlier in the month, results were good.

Pond 9: Treated perimeter for cattails and torpedo grass.

Pond 10: Spot treated cattails.

Pond 11: Spot treated cattails.

Pond 12: Pond in good condition, water level low.

SIXTH ORDER OF BUSINESS

A.