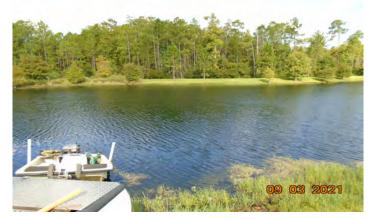

## **Service Report**

Date : Sept 3, 2021 (August Service)

Field Tech: Mike Liddell

Client: RiverTown

**Pond A:** Treatment for baby's tears and naiad have made the submersed plants float to the top, most are decaying.

**Pond B:** Perimeter vegetation is decaying.

Pond C: Treated perimeter vegetation.

Pond D: Treated perimeter vegetation.

Pond E: Applied algaecide around edge of pond.

Pond G: No invasive vegetation noticed.

**Pond H:** Water test was normal for everything except hardness (very hard water). This explains why the algae treatments have not been effective, copper sulfate is not effective in very hard water. Used a herbicide on the algae to see if any results. Will rake pond on 9/12 if no results.

**Pond I:** Treated perimeter vegetation.

Pond J: Treated algae around perimeter.

**Pond K:** Algae treatments were effective this month, will do perimeter treatment next visit.

**Pond L:** Treated algae on surface of pond.

**Pond M:** Algae treatments were effective last month.

**Pond Q:** Applied pond dye.

**Pond R:** Treated algae and torpedo grass.

**Pond S:** Easement was to wet to drive thru.

- **Pond T:** Applied algaecide.
- **Pond U:** Treated perimeter and algae.
- Pond V: Treated perimeter veg.

Pond W: Treated perimeter vegetation.

**Pond X: (Homestead)** Applied algae treatment, grasses are decaying and floating.

Pond Y: (behind model homes) Naiad treatments have been effective.

Pond Z: (behind pond K) Treated minor algae around perimeter.

**Pond AA: (Homestead)** Treated planktonic algae and naiad. Added pond dye.

Pond BB: (Homestead) Treated perimeter veg.

Pond CC: Treated perimeter vegetation.

**Pond DD:** Applied algaecide and removed trash from water.

**Pond EE:** Treated perimeter vegetation.

Pond FF: Water is low.

Pond GG: Treated algae around entire pond, will require several treatments.

**Pond HH:** Treated algae. Noticed water being pumped in from construction area ( this pond flows into pond GG next to it ). This water is full of nutrients that will make the algae keep growing.

**Pond II:** Treated perimeter vegetation.

Pond JJ: Treated perimeter vegetation.

**Pond KK:** Could not access pond thru easement, to wet.

Pond LL: Treated perimeter vegetation.

**Pond MM:** Treated vegetation and removed a small amount of trash from area. Water level is low.

Pond River Club 1: Treated algae.

Pond River Club 2: Treated perimeter vegetation.

**Pond 1: (Water Song)** Needs algae treatment, to wet to drive equipment thru yard.

**Pond 3:** Perimeter vegetation is decaying from previous treatment. No

**Pond 4:** Applied pond dye.

Pond 5: Applied pond dye.

**Pond 6:** Treated cattails around perimeter.

**Pond 7:** Applied pond dye.

**Pond 8:** Treated algae earlier in the month, results were good.

Pond 9: Treated perimeter for cattails and torpedo grass.

Pond 10: Spot treated cattails.

Pond 11: Spot treated cattails.

Pond 12: Pond in good condition, water level low.

SIXTH ORDER OF BUSINESS

A.