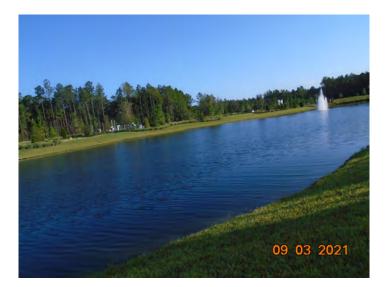

## **Service Report**

Date : Sept 3, 2021 (August Service)

Field Tech: Mike Liddell

Client: RiverTown

**Pond A:** Treatment for baby's tears and naiad have made the submersed plants float to the top, most are decaying.

**Pond B:** Perimeter vegetation is decaying.

Pond C: Treated perimeter vegetation.

Pond D: Treated perimeter vegetation.

Pond E: Applied algaecide around edge of pond.

Pond G: No invasive vegetation noticed.

**Pond H:** Water test was normal for everything except hardness (very hard water). This explains why the algae treatments have not been effective, copper sulfate is not effective in very hard water. Used a herbicide on the algae to see if any results. Will rake pond on 9/12 if no results.

**Pond I:** Treated perimeter vegetation.

Pond J: Treated algae around perimeter.

**Pond K:** Algae treatments were effective this month, will do perimeter treatment next visit.

**Pond L:** Treated algae on surface of pond.

**Pond M:** Algae treatments were effective last month.

**Pond Q:** Applied pond dye.

**Pond R:** Treated algae and torpedo grass.

**Pond S:** Easement was to wet to drive thru.

- **Pond T:** Applied algaecide.
- **Pond U:** Treated perimeter and algae.
- Pond V: Treated perimeter veg.

Pond W: Treated perimeter vegetation.

**Pond X: (Homestead)** Applied algae treatment, grasses are decaying and floating.

Pond Y: (behind model homes) Naiad treatments have been effective.

Pond Z: (behind pond K) Treated minor algae around perimeter.

**Pond AA: (Homestead)** Treated planktonic algae and naiad. Added pond dye.

Pond BB: (Homestead) Treated perimeter veg.

Pond CC: Treated perimeter vegetation.

**Pond DD:** Applied algaecide and removed trash from water.

**Pond EE:** Treated perimeter vegetation.

Pond FF: Water is low.

Pond GG: Treated algae around entire pond, will require several treatments.

**Pond HH:** Treated algae. Noticed water being pumped in from construction area ( this pond flows into pond GG next to it ). This water is full of nutrients that will make the algae keep growing.

**Pond II:** Treated perimeter vegetation.

Pond JJ: Treated perimeter vegetation.

**Pond KK:** Could not access pond thru easement, to wet.

Pond LL: Treated perimeter vegetation.

**Pond MM:** Treated vegetation and removed a small amount of trash from area. Water level is low.

Pond River Club 1: Treated algae.

Pond River Club 2: Treated perimeter vegetation.

**Pond 1: (Water Song)** Needs algae treatment, to wet to drive equipment thru yard.

**Pond 3:** Perimeter vegetation is decaying from previous treatment. No

**Pond 4:** Applied pond dye.

Pond 5: Applied pond dye.

**Pond 6:** Treated cattails around perimeter.

**Pond 7:** Applied pond dye.

**Pond 8:** Treated algae earlier in the month, results were good.

Pond 9: Treated perimeter for cattails and torpedo grass.

Pond 10: Spot treated cattails.

Pond 11: Spot treated cattails.

Pond 12: Pond in good condition, water level low.

SIXTH ORDER OF BUSINESS

A.