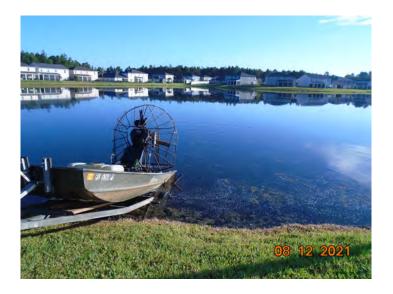

## **Service Report**

Date : Sept 3, 2021 (August Service)

Field Tech: Mike Liddell

Client: RiverTown

**Pond A:** Treatment for baby's tears and naiad have made the submersed plants float to the top, most are decaying.

**Pond B:** Perimeter vegetation is decaying.

Pond C: Treated perimeter vegetation.

Pond D: Treated perimeter vegetation.

Pond E: Applied algaecide around edge of pond.

Pond G: No invasive vegetation noticed.

**Pond H:** Water test was normal for everything except hardness (very hard water). This explains why the algae treatments have not been effective, copper sulfate is not effective in very hard water. Used a herbicide on the algae to see if any results. Will rake pond on 9/12 if no results.

**Pond I:** Treated perimeter vegetation.

Pond J: Treated algae around perimeter.

**Pond K:** Algae treatments were effective this month, will do perimeter treatment next visit.

**Pond L:** Treated algae on surface of pond.

**Pond M:** Algae treatments were effective last month.

**Pond Q:** Applied pond dye.

**Pond R:** Treated algae and torpedo grass.

**Pond S:** Easement was to wet to drive thru.

- **Pond T:** Applied algaecide.
- **Pond U:** Treated perimeter and algae.
- Pond V: Treated perimeter veg.

Pond W: Treated perimeter vegetation.

**Pond X: (Homestead)** Applied algae treatment, grasses are decaying and floating.

Pond Y: (behind model homes) Naiad treatments have been effective.

Pond Z: (behind pond K) Treated minor algae around perimeter.

**Pond AA: (Homestead)** Treated planktonic algae and naiad. Added pond dye.

Pond BB: (Homestead) Treated perimeter veg.

Pond CC: Treated perimeter vegetation.

**Pond DD:** Applied algaecide and removed trash from water.

**Pond EE:** Treated perimeter vegetation.

Pond FF: Water is low.

Pond GG: Treated algae around entire pond, will require several treatments.

**Pond HH:** Treated algae. Noticed water being pumped in from construction area ( this pond flows into pond GG next to it ). This water is full of nutrients that will make the algae keep growing.

**Pond II:** Treated perimeter vegetation.

Pond JJ: Treated perimeter vegetation.

**Pond KK:** Could not access pond thru easement, to wet.

Pond LL: Treated perimeter vegetation.

**Pond MM:** Treated vegetation and removed a small amount of trash from area. Water level is low.

Pond River Club 1: Treated algae.

Pond River Club 2: Treated perimeter vegetation.

**Pond 1: (Water Song)** Needs algae treatment, to wet to drive equipment thru yard.

**Pond 3:** Perimeter vegetation is decaying from previous treatment. No

**Pond 4:** Applied pond dye.

Pond 5: Applied pond dye.

**Pond 6:** Treated cattails around perimeter.

**Pond 7:** Applied pond dye.

**Pond 8:** Treated algae earlier in the month, results were good.

Pond 9: Treated perimeter for cattails and torpedo grass.

Pond 10: Spot treated cattails.

Pond 11: Spot treated cattails.

Pond 12: Pond in good condition, water level low.

SIXTH ORDER OF BUSINESS

A.