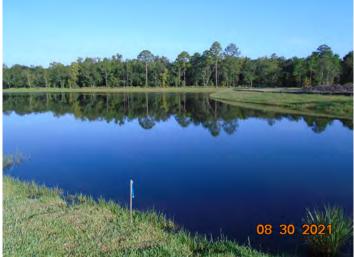

## **Service Report**

Date : Sept 3, 2021 (August Service)

Field Tech: Mike Liddell

Client: RiverTown

**Pond A:** Treatment for baby's tears and naiad have made the submersed plants float to the top, most are decaying.

**Pond B:** Perimeter vegetation is decaying.

Pond C: Treated perimeter vegetation.

Pond D: Treated perimeter vegetation.

Pond E: Applied algaecide around edge of pond.

Pond G: No invasive vegetation noticed.

**Pond H:** Water test was normal for everything except hardness (very hard water). This explains why the algae treatments have not been effective, copper sulfate is not effective in very hard water. Used a herbicide on the algae to see if any results. Will rake pond on 9/12 if no results.

**Pond I:** Treated perimeter vegetation.

Pond J: Treated algae around perimeter.

**Pond K:** Algae treatments were effective this month, will do perimeter treatment next visit.

**Pond L:** Treated algae on surface of pond.

**Pond M:** Algae treatments were effective last month.

**Pond Q:** Applied pond dye.

**Pond R:** Treated algae and torpedo grass.

**Pond S:** Easement was to wet to drive thru.

- **Pond T:** Applied algaecide.
- **Pond U:** Treated perimeter and algae.
- Pond V: Treated perimeter veg.

Pond W: Treated perimeter vegetation.

**Pond X: (Homestead)** Applied algae treatment, grasses are decaying and floating.

Pond Y: (behind model homes) Naiad treatments have been effective.

Pond Z: (behind pond K) Treated minor algae around perimeter.

**Pond AA: (Homestead)** Treated planktonic algae and naiad. Added pond dye.

Pond BB: (Homestead) Treated perimeter veg.

Pond CC: Treated perimeter vegetation.

**Pond DD:** Applied algaecide and removed trash from water.

**Pond EE:** Treated perimeter vegetation.

Pond FF: Water is low.

Pond GG: Treated algae around entire pond, will require several treatments.

**Pond HH:** Treated algae. Noticed water being pumped in from construction area ( this pond flows into pond GG next to it ). This water is full of nutrients that will make the algae keep growing.

**Pond II:** Treated perimeter vegetation.

Pond JJ: Treated perimeter vegetation.

**Pond KK:** Could not access pond thru easement, to wet.

Pond LL: Treated perimeter vegetation.

**Pond MM:** Treated vegetation and removed a small amount of trash from area. Water level is low.

Pond River Club 1: Treated algae.

Pond River Club 2: Treated perimeter vegetation.

**Pond 1: (Water Song)** Needs algae treatment, to wet to drive equipment thru yard.

**Pond 3:** Perimeter vegetation is decaying from previous treatment. No

**Pond 4:** Applied pond dye.

Pond 5: Applied pond dye.

**Pond 6:** Treated cattails around perimeter.

**Pond 7:** Applied pond dye.

**Pond 8:** Treated algae earlier in the month, results were good.

Pond 9: Treated perimeter for cattails and torpedo grass.

Pond 10: Spot treated cattails.

Pond 11: Spot treated cattails.

Pond 12: Pond in good condition, water level low.

SIXTH ORDER OF BUSINESS

A.