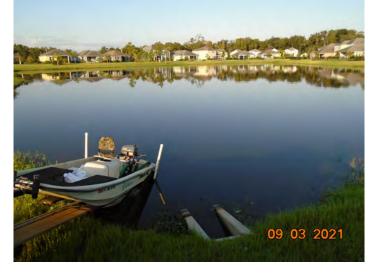

## **Service Report**

Date : Sept 3, 2021 (August Service)

Field Tech: Mike Liddell

Client: RiverTown

**Pond A:** Treatment for baby's tears and naiad have made the submersed plants float to the top, most are decaying.

**Pond B:** Perimeter vegetation is decaying.

Pond C: Treated perimeter vegetation.

Pond D: Treated perimeter vegetation.

Pond E: Applied algaecide around edge of pond.

Pond G: No invasive vegetation noticed.

**Pond H:** Water test was normal for everything except hardness (very hard water). This explains why the algae treatments have not been effective, copper sulfate is not effective in very hard water. Used a herbicide on the algae to see if any results. Will rake pond on 9/12 if no results.

**Pond I:** Treated perimeter vegetation.

Pond J: Treated algae around perimeter.

**Pond K:** Algae treatments were effective this month, will do perimeter treatment next visit.

**Pond L:** Treated algae on surface of pond.

**Pond M:** Algae treatments were effective last month.

**Pond Q:** Applied pond dye.

**Pond R:** Treated algae and torpedo grass.

**Pond S:** Easement was to wet to drive thru.

- **Pond T:** Applied algaecide.
- **Pond U:** Treated perimeter and algae.
- Pond V: Treated perimeter veg.

Pond W: Treated perimeter vegetation.

**Pond X: (Homestead)** Applied algae treatment, grasses are decaying and floating.

Pond Y: (behind model homes) Naiad treatments have been effective.

Pond Z: (behind pond K) Treated minor algae around perimeter.

**Pond AA: (Homestead)** Treated planktonic algae and naiad. Added pond dye.

Pond BB: (Homestead) Treated perimeter veg.

Pond CC: Treated perimeter vegetation.

**Pond DD:** Applied algaecide and removed trash from water.

**Pond EE:** Treated perimeter vegetation.

Pond FF: Water is low.

Pond GG: Treated algae around entire pond, will require several treatments.

**Pond HH:** Treated algae. Noticed water being pumped in from construction area ( this pond flows into pond GG next to it ). This water is full of nutrients that will make the algae keep growing.

**Pond II:** Treated perimeter vegetation.

Pond JJ: Treated perimeter vegetation.

**Pond KK:** Could not access pond thru easement, to wet.

Pond LL: Treated perimeter vegetation.

**Pond MM:** Treated vegetation and removed a small amount of trash from area. Water level is low.

Pond River Club 1: Treated algae.

Pond River Club 2: Treated perimeter vegetation.

**Pond 1: (Water Song)** Needs algae treatment, to wet to drive equipment thru yard.

**Pond 3:** Perimeter vegetation is decaying from previous treatment. No

**Pond 4:** Applied pond dye.

Pond 5: Applied pond dye.

**Pond 6:** Treated cattails around perimeter.

**Pond 7:** Applied pond dye.

**Pond 8:** Treated algae earlier in the month, results were good.

Pond 9: Treated perimeter for cattails and torpedo grass.

Pond 10: Spot treated cattails.

Pond 11: Spot treated cattails.

Pond 12: Pond in good condition, water level low.

SIXTH ORDER OF BUSINESS

A.