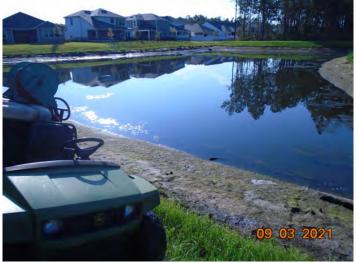

## **Service Report**

Date : Sept 3, 2021 (August Service)

Field Tech: Mike Liddell

Client: RiverTown

**Pond A:** Treatment for baby's tears and naiad have made the submersed plants float to the top, most are decaying.

**Pond B:** Perimeter vegetation is decaying.

Pond C: Treated perimeter vegetation.

Pond D: Treated perimeter vegetation.

Pond E: Applied algaecide around edge of pond.

Pond G: No invasive vegetation noticed.

**Pond H:** Water test was normal for everything except hardness (very hard water). This explains why the algae treatments have not been effective, copper sulfate is not effective in very hard water. Used a herbicide on the algae to see if any results. Will rake pond on 9/12 if no results.

**Pond I:** Treated perimeter vegetation.

Pond J: Treated algae around perimeter.

**Pond K:** Algae treatments were effective this month, will do perimeter treatment next visit.

**Pond L:** Treated algae on surface of pond.

**Pond M:** Algae treatments were effective last month.

**Pond Q:** Applied pond dye.

**Pond R:** Treated algae and torpedo grass.

**Pond S:** Easement was to wet to drive thru.

- **Pond T:** Applied algaecide.
- **Pond U:** Treated perimeter and algae.
- Pond V: Treated perimeter veg.

Pond W: Treated perimeter vegetation.

**Pond X: (Homestead)** Applied algae treatment, grasses are decaying and floating.

Pond Y: (behind model homes) Naiad treatments have been effective.

Pond Z: (behind pond K) Treated minor algae around perimeter.

**Pond AA: (Homestead)** Treated planktonic algae and naiad. Added pond dye.

Pond BB: (Homestead) Treated perimeter veg.

Pond CC: Treated perimeter vegetation.

**Pond DD:** Applied algaecide and removed trash from water.

**Pond EE:** Treated perimeter vegetation.

Pond FF: Water is low.

Pond GG: Treated algae around entire pond, will require several treatments.

**Pond HH:** Treated algae. Noticed water being pumped in from construction area ( this pond flows into pond GG next to it ). This water is full of nutrients that will make the algae keep growing.

**Pond II:** Treated perimeter vegetation.

Pond JJ: Treated perimeter vegetation.

**Pond KK:** Could not access pond thru easement, to wet.

Pond LL: Treated perimeter vegetation.

**Pond MM:** Treated vegetation and removed a small amount of trash from area. Water level is low.

Pond River Club 1: Treated algae.

Pond River Club 2: Treated perimeter vegetation.

**Pond 1: (Water Song)** Needs algae treatment, to wet to drive equipment thru yard.

**Pond 3:** Perimeter vegetation is decaying from previous treatment. No

**Pond 4:** Applied pond dye.

Pond 5: Applied pond dye.

**Pond 6:** Treated cattails around perimeter.

**Pond 7:** Applied pond dye.

**Pond 8:** Treated algae earlier in the month, results were good.

Pond 9: Treated perimeter for cattails and torpedo grass.

Pond 10: Spot treated cattails.

Pond 11: Spot treated cattails.

Pond 12: Pond in good condition, water level low.

SIXTH ORDER OF BUSINESS

A.