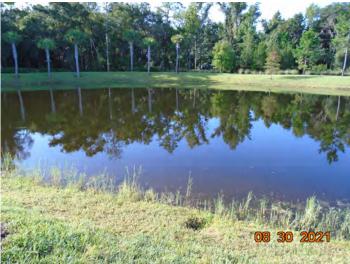

## **Service Report**

Date : Sept 3, 2021 (August Service)

Field Tech: Mike Liddell

Client: RiverTown

**Pond A:** Treatment for baby's tears and naiad have made the submersed plants float to the top, most are decaying.

**Pond B:** Perimeter vegetation is decaying.

Pond C: Treated perimeter vegetation.

Pond D: Treated perimeter vegetation.

Pond E: Applied algaecide around edge of pond.

Pond G: No invasive vegetation noticed.

**Pond H:** Water test was normal for everything except hardness (very hard water). This explains why the algae treatments have not been effective, copper sulfate is not effective in very hard water. Used a herbicide on the algae to see if any results. Will rake pond on 9/12 if no results.

**Pond I:** Treated perimeter vegetation.

Pond J: Treated algae around perimeter.

**Pond K:** Algae treatments were effective this month, will do perimeter treatment next visit.

**Pond L:** Treated algae on surface of pond.

**Pond M:** Algae treatments were effective last month.

**Pond Q:** Applied pond dye.

**Pond R:** Treated algae and torpedo grass.

**Pond S:** Easement was to wet to drive thru.

- **Pond T:** Applied algaecide.
- **Pond U:** Treated perimeter and algae.
- Pond V: Treated perimeter veg.

Pond W: Treated perimeter vegetation.

**Pond X: (Homestead)** Applied algae treatment, grasses are decaying and floating.

Pond Y: (behind model homes) Naiad treatments have been effective.

Pond Z: (behind pond K) Treated minor algae around perimeter.

**Pond AA: (Homestead)** Treated planktonic algae and naiad. Added pond dye.

Pond BB: (Homestead) Treated perimeter veg.

Pond CC: Treated perimeter vegetation.

**Pond DD:** Applied algaecide and removed trash from water.

**Pond EE:** Treated perimeter vegetation.

Pond FF: Water is low.

Pond GG: Treated algae around entire pond, will require several treatments.

**Pond HH:** Treated algae. Noticed water being pumped in from construction area ( this pond flows into pond GG next to it ). This water is full of nutrients that will make the algae keep growing.

**Pond II:** Treated perimeter vegetation.

Pond JJ: Treated perimeter vegetation.

**Pond KK:** Could not access pond thru easement, to wet.

Pond LL: Treated perimeter vegetation.

**Pond MM:** Treated vegetation and removed a small amount of trash from area. Water level is low.

Pond River Club 1: Treated algae.

Pond River Club 2: Treated perimeter vegetation.

**Pond 1: (Water Song)** Needs algae treatment, to wet to drive equipment thru yard.

**Pond 3:** Perimeter vegetation is decaying from previous treatment. No

**Pond 4:** Applied pond dye.

Pond 5: Applied pond dye.

**Pond 6:** Treated cattails around perimeter.

**Pond 7:** Applied pond dye.

**Pond 8:** Treated algae earlier in the month, results were good.

Pond 9: Treated perimeter for cattails and torpedo grass.

Pond 10: Spot treated cattails.

Pond 11: Spot treated cattails.

Pond 12: Pond in good condition, water level low.

SIXTH ORDER OF BUSINESS

A.