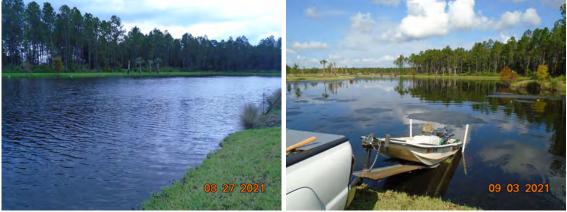

## **Service Report**

Date : Sept 3, 2021 (August Service)

Field Tech: Mike Liddell

Client: RiverTown

**Pond A:** Treatment for baby's tears and naiad have made the submersed plants float to the top, most are decaying.

**Pond B:** Perimeter vegetation is decaying.

Pond C: Treated perimeter vegetation.

Pond D: Treated perimeter vegetation.

Pond E: Applied algaecide around edge of pond.

Pond G: No invasive vegetation noticed.

**Pond H:** Water test was normal for everything except hardness (very hard water). This explains why the algae treatments have not been effective, copper sulfate is not effective in very hard water. Used a herbicide on the algae to see if any results. Will rake pond on 9/12 if no results.

**Pond I:** Treated perimeter vegetation.

Pond J: Treated algae around perimeter.

**Pond K:** Algae treatments were effective this month, will do perimeter treatment next visit.

**Pond L:** Treated algae on surface of pond.

**Pond M:** Algae treatments were effective last month.

**Pond Q:** Applied pond dye.

**Pond R:** Treated algae and torpedo grass.

**Pond S:** Easement was to wet to drive thru.

- **Pond T:** Applied algaecide.
- **Pond U:** Treated perimeter and algae.
- Pond V: Treated perimeter veg.

Pond W: Treated perimeter vegetation.

**Pond X: (Homestead)** Applied algae treatment, grasses are decaying and floating.

Pond Y: (behind model homes) Naiad treatments have been effective.

Pond Z: (behind pond K) Treated minor algae around perimeter.

**Pond AA: (Homestead)** Treated planktonic algae and naiad. Added pond dye.

Pond BB: (Homestead) Treated perimeter veg.

Pond CC: Treated perimeter vegetation.

**Pond DD:** Applied algaecide and removed trash from water.

**Pond EE:** Treated perimeter vegetation.

Pond FF: Water is low.

Pond GG: Treated algae around entire pond, will require several treatments.

**Pond HH:** Treated algae. Noticed water being pumped in from construction area ( this pond flows into pond GG next to it ). This water is full of nutrients that will make the algae keep growing.

**Pond II:** Treated perimeter vegetation.

Pond JJ: Treated perimeter vegetation.

**Pond KK:** Could not access pond thru easement, to wet.

Pond LL: Treated perimeter vegetation.

**Pond MM:** Treated vegetation and removed a small amount of trash from area. Water level is low.

Pond River Club 1: Treated algae.

Pond River Club 2: Treated perimeter vegetation.

**Pond 1: (Water Song)** Needs algae treatment, to wet to drive equipment thru yard.

**Pond 3:** Perimeter vegetation is decaying from previous treatment. No

**Pond 4:** Applied pond dye.

Pond 5: Applied pond dye.

**Pond 6:** Treated cattails around perimeter.

**Pond 7:** Applied pond dye.

**Pond 8:** Treated algae earlier in the month, results were good.

Pond 9: Treated perimeter for cattails and torpedo grass.

Pond 10: Spot treated cattails.

Pond 11: Spot treated cattails.

Pond 12: Pond in good condition, water level low.

SIXTH ORDER OF BUSINESS

A.