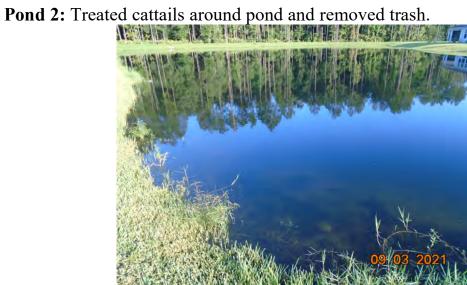

**Pond AA: (Homestead)** Treated planktonic algae and naiad. Added pond dye.

Pond BB: (Homestead) Treated perimeter veg.

Pond CC: Treated perimeter vegetation.

**Pond DD:** Applied algaecide and removed trash from water.