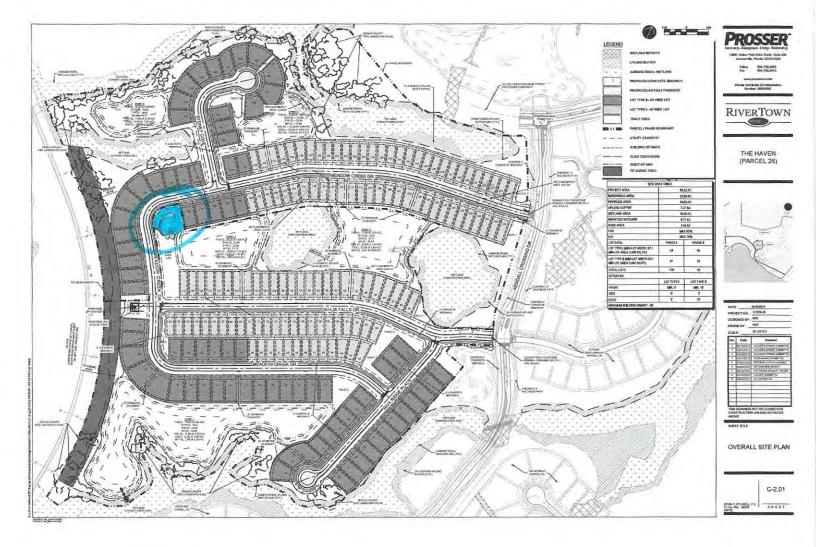

- I. Call to Order
- II. Public Comment
- III. Approval of the Minutes of the August 18, 2021 Regular Board Meeting and Joint Special Meeting
- IV. Consideration of Acceptance of Play Park in The Haven
- V. Staff Reports
  - A. District Counsel
  - B. District Engineer
  - C. District Manager
  - D. Pond Service Report
- VI. Financial Reports
  - A. Balance Sheet and Statement of Revenues and Expenditures
  - B. Approval of Check Register
  - C. Consideration of Funding Request No. 15
- VII. Supervisors' Requests and Audience Comments
- VIII. Next Scheduled Meeting October 20, 2021 at 9:30 a.m. at the RiverTown Amenity Center
  - IX. Adjournment

Enclosed under the third order of business for your review and approval are copies of the minutes of the August 18, 2021 Board of Supervisors and joint special meetings for your review and approval.

The fourth order of business is consideration of acceptance of play park in The Haven. A proposal for landscape maintenance of the area is enclosed for your review and approval.

- I. Call to Order
- II. Public Comment
- III. Approval of the Minutes of the August 18, 2021 Regular Board Meeting and Joint Special Meeting
- IV. Consideration of Acceptance of Play Park in The Haven
- V. Staff Reports A. District Counsel
  - B. District Engineer
  - C. District Manager
  - D. Pond Service Report
- VI. Financial Reports
  - A. Balance Sheet and Statement of Revenues and Expenditures
  - B. Approval of Check Register
  - C. Consideration of Funding Request No. 15
- VII. Supervisors' Requests and Audience Comments
- VIII. Next Scheduled Meeting October 20, 2021 at 9:30 a.m. at the RiverTown Amenity Center
  - IX. Adjournment

## Proposal: Landscape and Maintenance Playpark in The Haven

1. Is the cost for this work intended to be shared?

Yes (Please proceed to question 2)

□ No, the entire cost will be paid by: [Choose One] (Please leave remainder of form blank)

#### Landscape Maintenance Proposal

Property Name: RiverTown Section Name: Haven (New Playground Area)

Contact Name: Johnathon Perry E-mail: jperry@vestapropertyservices.com

| Services                                    | Frequency          | Amount      |
|---------------------------------------------|--------------------|-------------|
| Full Service Maintenance: Mowing Services   | 38                 | \$4,083.60  |
| Detail Services: Shrubs and Beds            | 12                 | \$3,050.52  |
| Irrigation Management                       | 12                 | \$1,079.88  |
| Chemical/Fertilization Program - Zoysia     | 6                  | \$2,245.38  |
| Shrub, Tree, and Palm Fertilization Program | 2                  | \$314.88    |
| Sabal Palm Pruning: Qty 16                  | 1                  | \$405.32    |
| Mulch Installation: Qty 10 cu yds           | 1                  | \$446.66    |
| Pine Straw Installation: Qty 205 Bales      | 1                  | \$1,366.63  |
| MONTHLY                                     | MONTHLY INVESTMENT |             |
| ANNUAL INVESTMENT                           |                    | \$12,992.87 |

Contract Period September 1, 2021 to August 31, 2022

FIFTH ORDER OF BUSINESS

D.

6869 Phillips Parkway Drive S Jacksonville, FL 32256

Fax: 904-807-9158

Phone: 904-997-0044