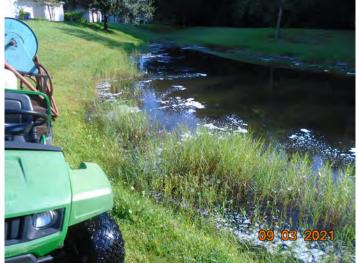

## **Service Report**

Date : Sept 3, 2021 (August Service)

Field Tech: Mike Liddell

Client: RiverTown

**Pond A:** Treatment for baby's tears and naiad have made the submersed plants float to the top, most are decaying.

**Pond B:** Perimeter vegetation is decaying.

Pond C: Treated perimeter vegetation.

Pond D: Treated perimeter vegetation.

Pond E: Applied algaecide around edge of pond.

Pond G: No invasive vegetation noticed.

**Pond H:** Water test was normal for everything except hardness (very hard water). This explains why the algae treatments have not been effective, copper sulfate is not effective in very hard water. Used a herbicide on the algae to see if any results. Will rake pond on 9/12 if no results.

**Pond I:** Treated perimeter vegetation.

Pond J: Treated algae around perimeter.

**Pond K:** Algae treatments were effective this month, will do perimeter treatment next visit.

**Pond L:** Treated algae on surface of pond.

**Pond M:** Algae treatments were effective last month.

**Pond Q:** Applied pond dye.

**Pond R:** Treated algae and torpedo grass.

**Pond S:** Easement was to wet to drive thru.

- **Pond T:** Applied algaecide.
- **Pond U:** Treated perimeter and algae.
- Pond V: Treated perimeter veg.

Pond W: Treated perimeter vegetation.

**Pond X: (Homestead)** Applied algae treatment, grasses are decaying and floating.

Pond Y: (behind model homes) Naiad treatments have been effective.

Pond Z: (behind pond K) Treated minor algae around perimeter.

**Pond AA: (Homestead)** Treated planktonic algae and naiad. Added pond dye.

Pond BB: (Homestead) Treated perimeter veg.

Pond CC: Treated perimeter vegetation.

**Pond DD:** Applied algaecide and removed trash from water.

**Pond EE:** Treated perimeter vegetation.

Pond FF: Water is low.

Pond GG: Treated algae around entire pond, will require several treatments.

**Pond HH:** Treated algae. Noticed water being pumped in from construction area ( this pond flows into pond GG next to it ). This water is full of nutrients that will make the algae keep growing.

**Pond II:** Treated perimeter vegetation.

Pond JJ: Treated perimeter vegetation.

**Pond KK:** Could not access pond thru easement, to wet.

Pond LL: Treated perimeter vegetation.

**Pond MM:** Treated vegetation and removed a small amount of trash from area. Water level is low.

Pond River Club 1: Treated algae.

Pond River Club 2: Treated perimeter vegetation.

**Pond 1: (Water Song)** Needs algae treatment, to wet to drive equipment thru yard.

**Pond 3:** Perimeter vegetation is decaying from previous treatment. No

**Pond 4:** Applied pond dye.

Pond 5: Applied pond dye.

**Pond 6:** Treated cattails around perimeter.

**Pond 7:** Applied pond dye.

**Pond 8:** Treated algae earlier in the month, results were good.

Pond 9: Treated perimeter for cattails and torpedo grass.

Pond 10: Spot treated cattails.

Pond 11: Spot treated cattails.

Pond 12: Pond in good condition, water level low.

SIXTH ORDER OF BUSINESS

A.