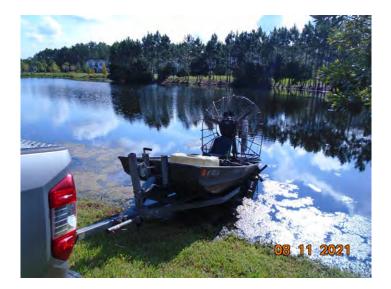

## **Service Report**

Date : Sept 3, 2021 (August Service)

Field Tech: Mike Liddell

Client: RiverTown

**Pond A:** Treatment for baby's tears and naiad have made the submersed plants float to the top, most are decaying.