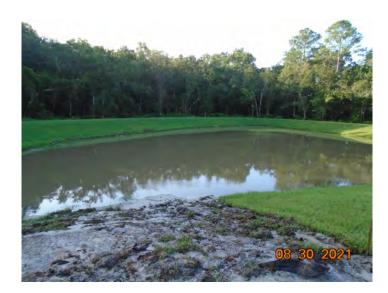

## **Service Report**

Date : Sept 3, 2021 (August Service)

Field Tech: Mike Liddell

Client: RiverTown

**Pond A:** Treatment for baby's tears and naiad have made the submersed plants float to the top, most are decaying.

**Pond B:** Perimeter vegetation is decaying.

Pond C: Treated perimeter vegetation.

Pond D: Treated perimeter vegetation.

Pond E: Applied algaecide around edge of pond.

Pond G: No invasive vegetation noticed.

**Pond H:** Water test was normal for everything except hardness (very hard water). This explains why the algae treatments have not been effective, copper sulfate is not effective in very hard water. Used a herbicide on the algae to see if any results. Will rake pond on 9/12 if no results.

**Pond I:** Treated perimeter vegetation.

Pond J: Treated algae around perimeter.

**Pond K:** Algae treatments were effective this month, will do perimeter treatment next visit.

**Pond L:** Treated algae on surface of pond.

**Pond M:** Algae treatments were effective last month.

**Pond Q:** Applied pond dye.

**Pond R:** Treated algae and torpedo grass.

**Pond S:** Easement was to wet to drive thru.

- **Pond T:** Applied algaecide.
- **Pond U:** Treated perimeter and algae.
- Pond V: Treated perimeter veg.

Pond W: Treated perimeter vegetation.

**Pond X: (Homestead)** Applied algae treatment, grasses are decaying and floating.

Pond Y: (behind model homes) Naiad treatments have been effective.

Pond Z: (behind pond K) Treated minor algae around perimeter.

**Pond AA: (Homestead)** Treated planktonic algae and naiad. Added pond dye.

Pond BB: (Homestead) Treated perimeter veg.

Pond CC: Treated perimeter vegetation.

**Pond DD:** Applied algaecide and removed trash from water.

**Pond EE:** Treated perimeter vegetation.

Pond FF: Water is low.

Pond GG: Treated algae around entire pond, will require several treatments.

**Pond HH:** Treated algae. Noticed water being pumped in from construction area ( this pond flows into pond GG next to it ). This water is full of nutrients that will make the algae keep growing.

**Pond II:** Treated perimeter vegetation.

Pond JJ: Treated perimeter vegetation.

**Pond KK:** Could not access pond thru easement, to wet.

Pond LL: Treated perimeter vegetation.

**Pond MM:** Treated vegetation and removed a small amount of trash from area. Water level is low.

Pond River Club 1: Treated algae.

Pond River Club 2: Treated perimeter vegetation.

**Pond 1: (Water Song)** Needs algae treatment, to wet to drive equipment thru yard.

**Pond 3:** Perimeter vegetation is decaying from previous treatment. No

**Pond 4:** Applied pond dye.

Pond 5: Applied pond dye.

**Pond 6:** Treated cattails around perimeter.

**Pond 7:** Applied pond dye.

**Pond 8:** Treated algae earlier in the month, results were good.

Pond 9: Treated perimeter for cattails and torpedo grass.

Pond 10: Spot treated cattails.

Pond 11: Spot treated cattails.

Pond 12: Pond in good condition, water level low.

SIXTH ORDER OF BUSINESS

A.