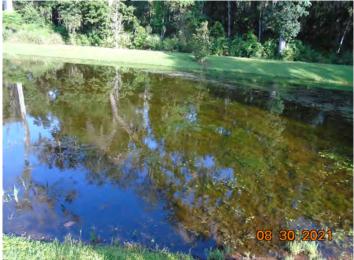

## **Service Report**

Date : Sept 3, 2021 (August Service)

Field Tech: Mike Liddell

Client: RiverTown

**Pond A:** Treatment for baby's tears and naiad have made the submersed plants float to the top, most are decaying.

**Pond B:** Perimeter vegetation is decaying.

Pond C: Treated perimeter vegetation.

Pond D: Treated perimeter vegetation.

Pond E: Applied algaecide around edge of pond.

Pond G: No invasive vegetation noticed.

**Pond H:** Water test was normal for everything except hardness (very hard water). This explains why the algae treatments have not been effective, copper sulfate is not effective in very hard water. Used a herbicide on the algae to see if any results. Will rake pond on 9/12 if no results.

**Pond I:** Treated perimeter vegetation.

Pond J: Treated algae around perimeter.

**Pond K:** Algae treatments were effective this month, will do perimeter treatment next visit.

**Pond L:** Treated algae on surface of pond.

**Pond M:** Algae treatments were effective last month.

**Pond Q:** Applied pond dye.

**Pond R:** Treated algae and torpedo grass.

**Pond S:** Easement was to wet to drive thru.

- **Pond T:** Applied algaecide.
- **Pond U:** Treated perimeter and algae.
- Pond V: Treated perimeter veg.

Pond W: Treated perimeter vegetation.

**Pond X: (Homestead)** Applied algae treatment, grasses are decaying and floating.

Pond Y: (behind model homes) Naiad treatments have been effective.

Pond Z: (behind pond K) Treated minor algae around perimeter.

**Pond AA: (Homestead)** Treated planktonic algae and naiad. Added pond dye.

Pond BB: (Homestead) Treated perimeter veg.

Pond CC: Treated perimeter vegetation.

**Pond DD:** Applied algaecide and removed trash from water.

**Pond EE:** Treated perimeter vegetation.

Pond FF: Water is low.

Pond GG: Treated algae around entire pond, will require several treatments.

**Pond HH:** Treated algae. Noticed water being pumped in from construction area ( this pond flows into pond GG next to it ). This water is full of nutrients that will make the algae keep growing.

**Pond II:** Treated perimeter vegetation.

Pond JJ: Treated perimeter vegetation.

**Pond KK:** Could not access pond thru easement, to wet.

Pond LL: Treated perimeter vegetation.

**Pond MM:** Treated vegetation and removed a small amount of trash from area. Water level is low.

Pond River Club 1: Treated algae.

Pond River Club 2: Treated perimeter vegetation.

**Pond 1: (Water Song)** Needs algae treatment, to wet to drive equipment thru yard.

**Pond 3:** Perimeter vegetation is decaying from previous treatment. No

**Pond 4:** Applied pond dye.

Pond 5: Applied pond dye.

**Pond 6:** Treated cattails around perimeter.

**Pond 7:** Applied pond dye.

**Pond 8:** Treated algae earlier in the month, results were good.

Pond 9: Treated perimeter for cattails and torpedo grass.

Pond 10: Spot treated cattails.

Pond 11: Spot treated cattails.

Pond 12: Pond in good condition, water level low.

SIXTH ORDER OF BUSINESS

A.