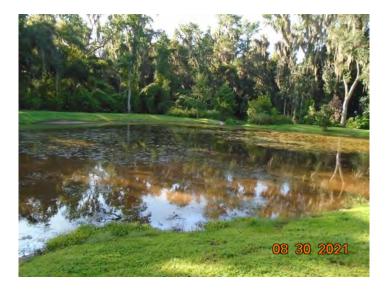

## **Service Report**

Date : Sept 3, 2021 (August Service)

Field Tech: Mike Liddell

Client: RiverTown

**Pond A:** Treatment for baby's tears and naiad have made the submersed plants float to the top, most are decaying.

**Pond B:** Perimeter vegetation is decaying.

Pond C: Treated perimeter vegetation.

Pond D: Treated perimeter vegetation.

Pond E: Applied algaecide around edge of pond.

Pond G: No invasive vegetation noticed.

**Pond H:** Water test was normal for everything except hardness (very hard water). This explains why the algae treatments have not been effective, copper sulfate is not effective in very hard water. Used a herbicide on the algae to see if any results. Will rake pond on 9/12 if no results.

**Pond I:** Treated perimeter vegetation.

Pond J: Treated algae around perimeter.

**Pond K:** Algae treatments were effective this month, will do perimeter treatment next visit.

**Pond L:** Treated algae on surface of pond.

**Pond M:** Algae treatments were effective last month.

**Pond Q:** Applied pond dye.

**Pond R:** Treated algae and torpedo grass.

**Pond S:** Easement was to wet to drive thru.

- **Pond T:** Applied algaecide.
- **Pond U:** Treated perimeter and algae.
- Pond V: Treated perimeter veg.

Pond W: Treated perimeter vegetation.

**Pond X: (Homestead)** Applied algae treatment, grasses are decaying and floating.

Pond Y: (behind model homes) Naiad treatments have been effective.

Pond Z: (behind pond K) Treated minor algae around perimeter.

**Pond AA: (Homestead)** Treated planktonic algae and naiad. Added pond dye.

Pond BB: (Homestead) Treated perimeter veg.

Pond CC: Treated perimeter vegetation.

**Pond DD:** Applied algaecide and removed trash from water.

**Pond EE:** Treated perimeter vegetation.

Pond FF: Water is low.

Pond GG: Treated algae around entire pond, will require several treatments.

**Pond HH:** Treated algae. Noticed water being pumped in from construction area ( this pond flows into pond GG next to it ). This water is full of nutrients that will make the algae keep growing.

**Pond II:** Treated perimeter vegetation.

Pond JJ: Treated perimeter vegetation.

**Pond KK:** Could not access pond thru easement, to wet.

Pond LL: Treated perimeter vegetation.

**Pond MM:** Treated vegetation and removed a small amount of trash from area. Water level is low.

Pond River Club 1: Treated algae.

Pond River Club 2: Treated perimeter vegetation.

**Pond 1: (Water Song)** Needs algae treatment, to wet to drive equipment thru yard.

**Pond 3:** Perimeter vegetation is decaying from previous treatment. No

**Pond 4:** Applied pond dye.

Pond 5: Applied pond dye.

**Pond 6:** Treated cattails around perimeter.

**Pond 7:** Applied pond dye.

**Pond 8:** Treated algae earlier in the month, results were good.

Pond 9: Treated perimeter for cattails and torpedo grass.

Pond 10: Spot treated cattails.

Pond 11: Spot treated cattails.

Pond 12: Pond in good condition, water level low.

SIXTH ORDER OF BUSINESS

A.