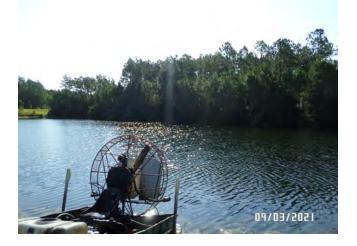

## **Service Report**

Date : Sept 3, 2021 (August Service)

Field Tech: Mike Liddell

Client: RiverTown

**Pond A:** Treatment for baby's tears and naiad have made the submersed plants float to the top, most are decaying.