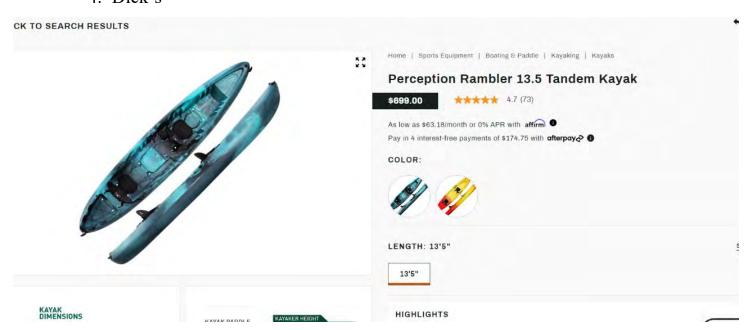

#### 2. Proposals for Consideration

Mr. Blair presented several proposals as follows:

Proposal #7682 to install Bermuda sod at the dog park for a total of \$3,850. Mr. Smith asked if the dog park will be shut down for this purpose. Mr. Blair responded that it would be beneficial to let the grass get established. Mr. Smith asked that the residents be notified of the closure.