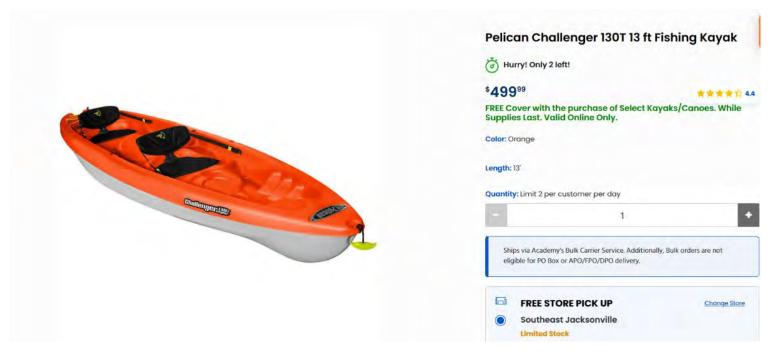

## FIFTH ORDER OF BUSINESS Consideration of Proposals for Painting Pirate Ship Playground

Mr. Perry presented two proposals for painting of the pirate ship playground from NE Task Force and Investment Painting. Investment Painting provides a 5-year labor warranty and quoted \$3,840. NE Task Force provides a 1-year labor warranty and quoted \$2,084.16. Mr. Davidson noted this item is unbudgeted and will be cost shared.

Mr. Thomas asked what the warranty would cover.

Mr. Perry responded labor, such as if the paint has a flaw in it due to their application.

On MOTION by Mr. Smith seconded by Mr. Henderson with all in favor the proposal from NE Task Force totaling \$2,084.16 was approved.

#### 2. Proposals for Consideration

Mr. Blair presented several proposals as follows:

Proposal #7682 to install Bermuda sod at the dog park for a total of \$3,850. Mr. Smith asked if the dog park will be shut down for this purpose. Mr. Blair responded that it would be beneficial to let the grass get established. Mr. Smith asked that the residents be notified of the closure.